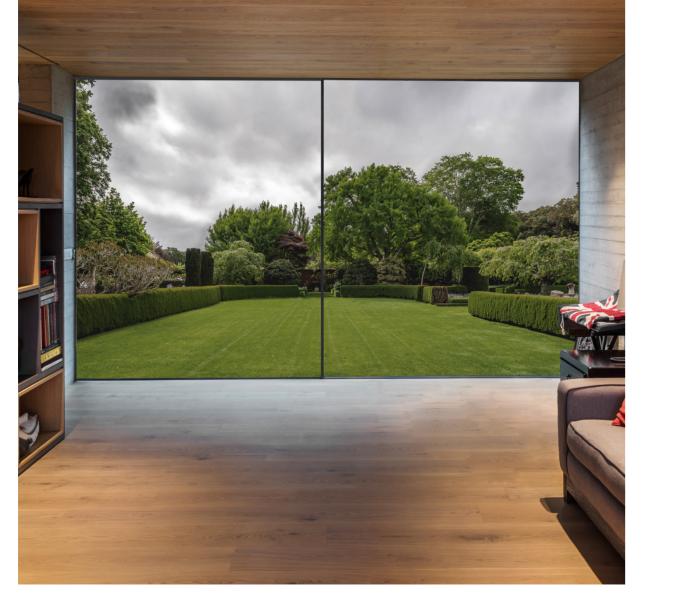

# Maximum Sash Weight

320 kg

Consult maximum weight and dimensions according to typologies

**COR VISION** SYSTEM

Thermally broken minimalist sliding system that provides maximum luminosity with a minimal aluminium interlock profile. It has an elegant design only 20 mm sightline and offers the possibility of an inlaid closing system and of hiding the frame along the perimeter.