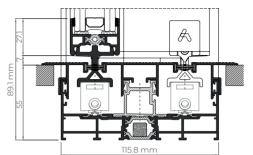

# Sightlines

Frame depth 116 mm / 182 mm 3 rails

Sash 37 mm

Interlock 20 mm

# Polyamide Strip Length

16 / 24 mm

### **Profile Thickness**

Door 1.7 mm

Glazing

Max. 30 mm, Min. 26 mm

Maximum Sash Dimensions

Width (L) 2500 mm, Height (H) 3000 mm