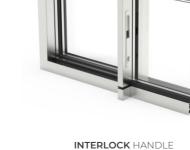

Possibility of locking system in the interlock, thus allowing the concealment of the sashes in the frame from a frontal view.

Possibility of embedded locking system which facilitates the sashes crossing.

Stainless steel adjustable wheels

■ High thermal & acoustic performance

20 mm interlock

■ Hidden track possibility

Double glazing

Reference test 1.23 x 1.55 m / 1 sash + 1 fixed light

FLUSH SECURITY HARDWARE