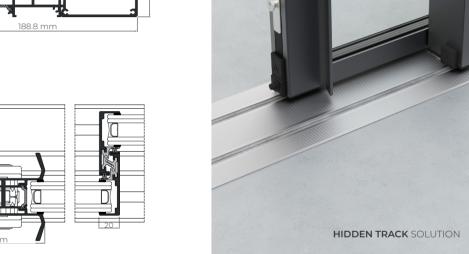

**COR VISION** SYSTEM



Thermally broken minimalist sliding system that provides maximum luminosity with a minimal aluminium interlock profile. It has an elegant design only 20 mm sightline and offers the possibility of an inlaid closing system and of hiding the frame along the perimeter.

Possibility of locking system in the interlock, thus allowing the concealment of the sashes in the frame from a frontal view.

Possibility of embedded locking system which facilitates the sashes crossing.



Stainless steel adjustable wheels

■ High thermal & acoustic performance

20 mm interlock

■ Hidden track possibility





Double glazing







Reference test 1.23 x 1.55 m / 1 sash + 1 fixed light







FLUSH SECURITY HARDWARE

### HIDDEN TRACK SOLUTION



# BESPOKE DRAINAGE SOLUTION WW 95