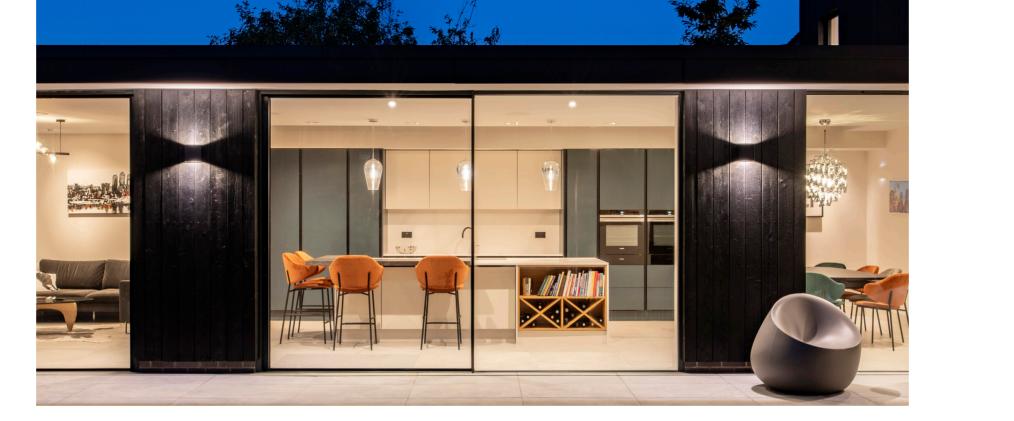

# Maximum Sash Weight

320 kg

Consult maximum weight and dimensions according to typologies

**COR VISION** SYSTEM

Thermally broken minimalist sliding system that provides maximum luminosity with a minimal aluminium interlock profile. It has an elegant design only 20 mm sightline and offers the possibility of an inlaid closing system and of hiding the frame along the perimeter.