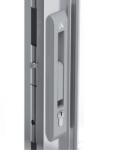

Possibility of locking system in the interlock, thus allowing the concealment of the sashes in the frame from a frontal view.

Possibility of embedded locking system which facilitates the sashes crossing.

Stainless steel adjustable wheels

■ High thermal & acoustic performance

20 mm interlock

■ Hidden track possibility

Double glazing

Reference test 1.23 x 1.55 m / 1 sash + 1 fixed light

FLUSH SECURITY HARDWARE