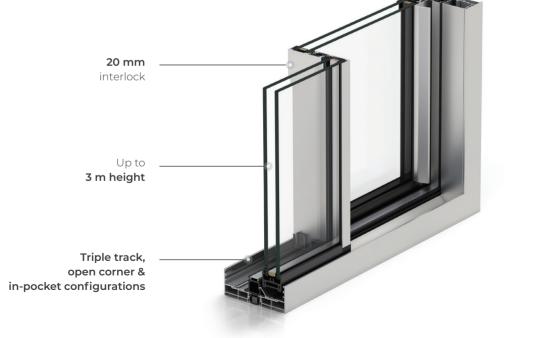

# Sightlines

Frame depth 116 mm / 182 mm 3 rails

Sash 37 mm

Interlock 20 mm

### **Profile Thickness**

Door 1.7 mm

Glazing

Max. 30 mm, Min. 26 mm

Maximum Sash Dimensions

Width (L) 2500 mm, Height (H) 3000 mm

Stainless steel adjustable wheels

■ High thermal & acoustic performance

20 mm interlock

■ Hidden track possibility

Double glazing

Reference test 1.23 x 1.55 m / 1 sash + 1 fixed light

FLUSH SECURITY HARDWARE