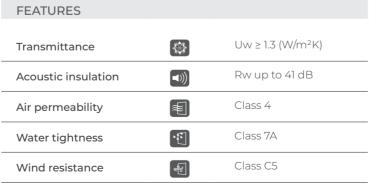

Stainless steel adjustable wheels

■ High thermal & acoustic performance

20 mm interlock

■ Hidden track possibility

Double glazing

Reference test 1.23 x 1.55 m / 1 sash + 1 fixed light

FLUSH SECURITY HARDWARE