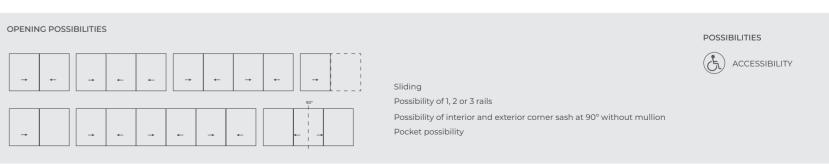

Possibility of locking system in the interlock, thus allowing the concealment of the sashes in the frame from a frontal view.

Possibility of embedded locking system which facilitates the sashes crossing.