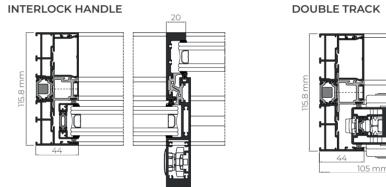

# Sightlines

Frame depth 116 mm / 182 mm 3 rails

Sash 37 mm

Interlock 20 mm

# Polyamide Strip Length

16 / 24 mm

### **Profile Thickness**

Door 1.7 mm

Glazing

Max. 30 mm, Min. 26 mm

Maximum Sash Dimensions

Width (L) 2500 mm, Height (H) 3000 mm

Stainless steel adjustable wheels

■ High thermal & acoustic performance

20 mm interlock

■ Hidden track possibility

Double glazing

Reference test 1.23 x 1.55 m / 1 sash + 1 fixed light

FLUSH SECURITY HARDWARE